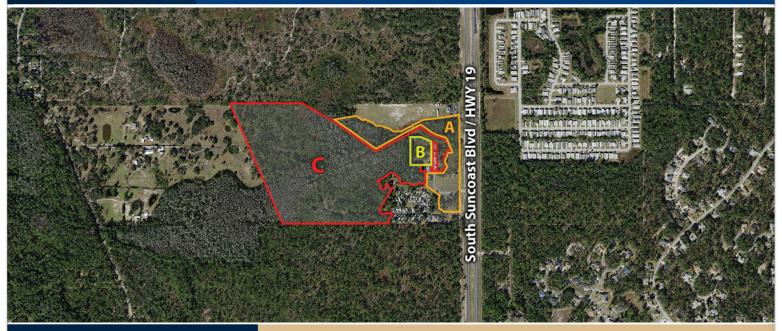

### By Public

LAND DEVELOPMENT OPPORTUNITY - BUY 1, 2 OR ALL 3

#### Parcel A - Opening Bid \$200,000

8 Acres - Zoned Commercial w 1,072 Feet Frontage on US Hwy 19 -S Suncoast Blvd Frontage - Citrus Alt Key #3403082

#### Parcel B - Opening Bid \$100,000

1.6 Acres Zoned Outside Storage for 38 Spaces - Citrus Alt Key #3525113

#### Parcel C - Opening Bid \$500,000

42 Acres Zoned for 99 RV Pads - Citrus Alt Key #3525112

- Land Development Opportunity 52 Acres Total • 3 Separate Parcels-Different Zoning
- Buyer to confirm all zoning and Land Use with proper authority

# LAND DEVELOPMENT OPPORTUNITY - BUY 1, 2 OR ALL 3

## Parcel A - Opening Bid \$200,000

8 Acres - Zoned Commercial w 1,072 Feet Frontage on US Hwy 19 - S Suncoast Blvd Frontage - Citrus Alt Key #3403082

## Parcel B - Opening Bid \$100,000

1.6 Acres Zoned Outside Storage for 38 Spaces - Citrus Alt Key #3525113

## Parcel C - Opening Bid \$500,000

42 Acres Zoned for 99 RV Pads - Citrus Alt Key #3525112