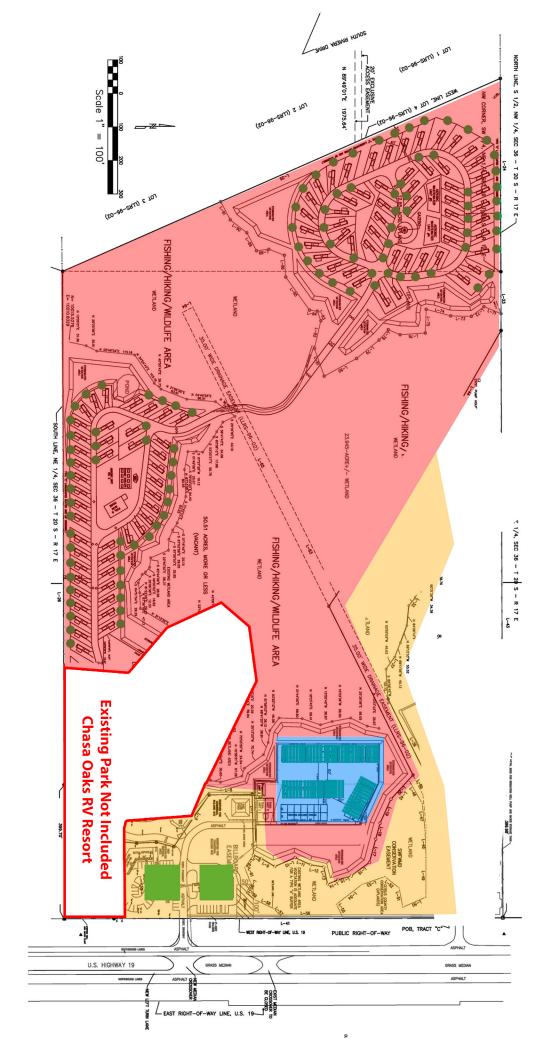

#### Parcel C - Opening Bid \$500,000

42 Acres Zoned for 99 RV Pads - Citrus Alt Key #3525112

- Land Development Opportunity 52 Acres Total • 3 Separate Parcels-Different Zoning
- Buyer to confirm all zoning and Land Use with proper authority

## Parcel C - Opening Bid \$500,000

42 Acres Zoned for 99 RV Pads - Citrus Alt Key #3525112